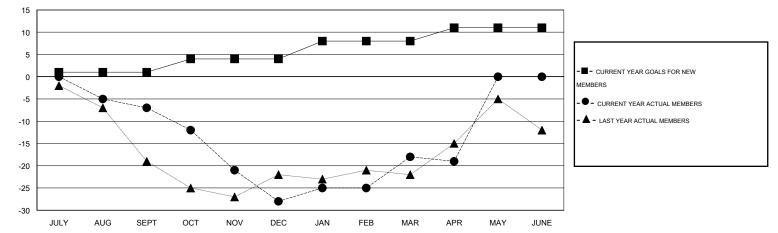

## LOCATION ICELAND

| -             |                  | Clubs               |                            |                             | Members<br>RESULTS FOR 2013-2014 |                    |                                  |                              |                             |  |
|---------------|------------------|---------------------|----------------------------|-----------------------------|----------------------------------|--------------------|----------------------------------|------------------------------|-----------------------------|--|
|               | RESU             | LTS FOR 2013-2014   |                            |                             |                                  |                    |                                  |                              |                             |  |
| QUARTER       | NEW CLUB<br>GOAL | ACTUAL NEW<br>CLUBS | ACTUAL<br>DROPPED<br>CLUBS | ACTUAL NET<br>GAIN/<br>LOSS | QUARTER                          | NEW MEMBER<br>GOAL | ACTUAL TOTAL<br>MEMBERS<br>ADDED | ACTUAL<br>DROPPED<br>MEMBERS | ACTUAL NET<br>GAIN/<br>LOSS |  |
| JULY/AUG/SEPT | 0                | 0                   | 0                          | 0                           | JULY/AUG/SEPT                    | 1                  | 2                                | 9                            | -7                          |  |
| OCT/NOV/DEC   | 0                | 0                   | 1                          | -1                          | OCT/NOV/DEC                      | 3                  | 17                               | 38                           | -21                         |  |
| JAN/FEB/MAR   | 0                | 0                   | 0                          | 0                           | JAN/FEB/MAR                      | 4                  | 17                               | 7                            | 10                          |  |
| APR/MAY/JUNE  | 0                | 0                   | 0                          | 0                           | APR/MAY/JUNE                     | 3                  | 3                                | 4                            | -1                          |  |